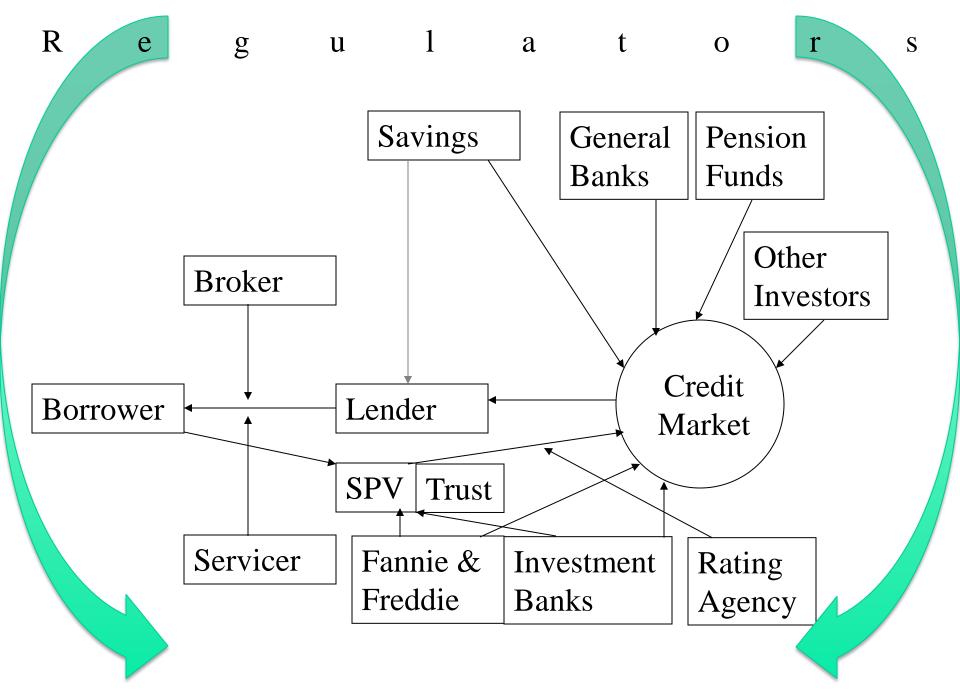

## Risk-based pricing

securitization credit scoring risk-based pricing sub-prime lending

## Sub-prime Lending

to people with bad credit

#### Sub-prime Lending

to people with bad credit

+

to people with good credit

=>

credit score is not defining factor, higher interest rates are