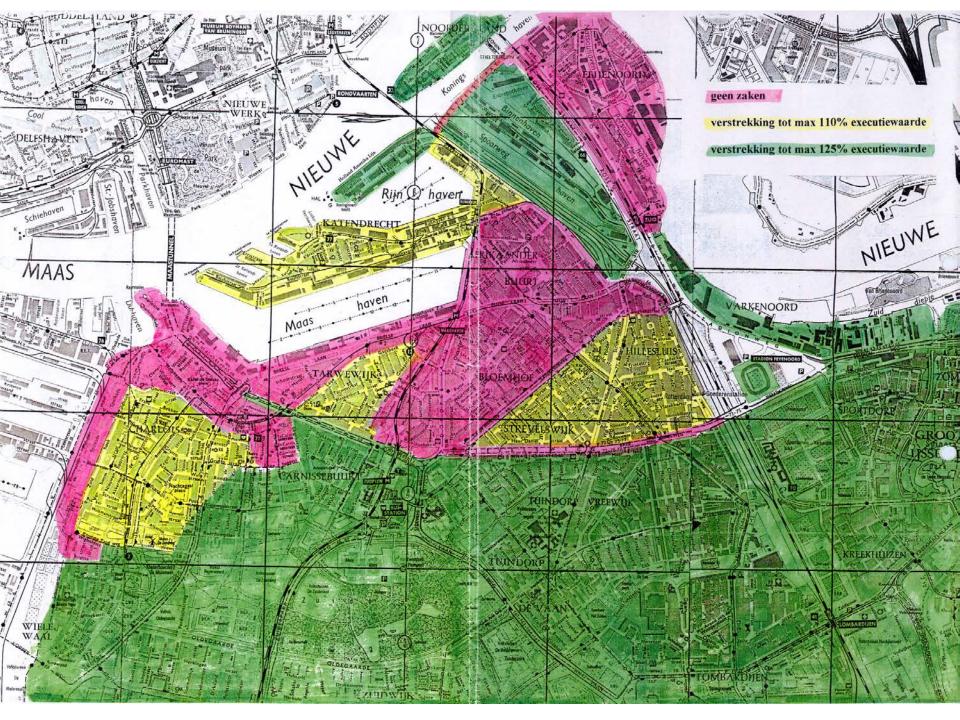

#### Werkgebied Centrum/Noord/Kralingen

| Postcode |                             | Code:                           |
|----------|-----------------------------|---------------------------------|
| 3011     | Stadsdriehoek               | Ï                               |
| 3013     | CS/Kwartier                 | H                               |
| 3014     | Oude Westen                 | III                             |
| 3015     | Dijkzigt                    | I                               |
| 3016     | Nieuwe Werk                 | I                               |
| 3021     | Middelland                  | III                             |
| 3022     | Nieuwe Westen               | Ш                               |
| 3023     | Nieuwe Westen               | П                               |
| 3024     | Delfshaven                  | II                              |
| 3025     | Bospolder                   | Ш                               |
| 3026     | Tussendijken                | Ш                               |
| 3027     | Spangen                     | III                             |
| 3028     | Oude Mathenesse, Witte Dorp | III                             |
| 3031     | Rubroek                     | H                               |
| 3032     | Agniesebuurt                | III                             |
| 3033     | Provenierswijk              | II/achter het Centraal Station  |
| 3034     | Crooswijk                   | HI                              |
| 3035     | Oude Noorden                | II                              |
| 3036     | Oude Noorden                | 11                              |
| 3037     | Liskwartier                 | II                              |
| 3038     | Bergpolder                  | 1                               |
| 3039     | Blijdorp                    | I                               |
| 3061     | Kralingen West              | I/overgang naar "het Kralingen" |
| 3062     | Kralingen Oost              | I                               |
| 3063     | De Esch                     | Ĭ                               |

| 3071 | Feijenoord                                                                                                                                                                                                                                                                                                                                                                                                                                                                                                                                                                                                                                                                                                                                                                                                                                                                                                                                                                                                                                                                                                                                                                                                                                                                                                                                                                                                                                                                                                                                                                                                                                                                                                                                                                                                                                                                                                                                                                                                                                                                                                                     | III (uitgezonderd Kop van Zuid)                          |
|------|--------------------------------------------------------------------------------------------------------------------------------------------------------------------------------------------------------------------------------------------------------------------------------------------------------------------------------------------------------------------------------------------------------------------------------------------------------------------------------------------------------------------------------------------------------------------------------------------------------------------------------------------------------------------------------------------------------------------------------------------------------------------------------------------------------------------------------------------------------------------------------------------------------------------------------------------------------------------------------------------------------------------------------------------------------------------------------------------------------------------------------------------------------------------------------------------------------------------------------------------------------------------------------------------------------------------------------------------------------------------------------------------------------------------------------------------------------------------------------------------------------------------------------------------------------------------------------------------------------------------------------------------------------------------------------------------------------------------------------------------------------------------------------------------------------------------------------------------------------------------------------------------------------------------------------------------------------------------------------------------------------------------------------------------------------------------------------------------------------------------------------|----------------------------------------------------------|
| 3072 | Afrikaanderwijk                                                                                                                                                                                                                                                                                                                                                                                                                                                                                                                                                                                                                                                                                                                                                                                                                                                                                                                                                                                                                                                                                                                                                                                                                                                                                                                                                                                                                                                                                                                                                                                                                                                                                                                                                                                                                                                                                                                                                                                                                                                                                                                | III (uitgezonderd Hilledijk 77 t/m 97 a,b,c,d -> code I) |
| 3073 | Bloemhof                                                                                                                                                                                                                                                                                                                                                                                                                                                                                                                                                                                                                                                                                                                                                                                                                                                                                                                                                                                                                                                                                                                                                                                                                                                                                                                                                                                                                                                                                                                                                                                                                                                                                                                                                                                                                                                                                                                                                                                                                                                                                                                       | III/begrensd door: Putselaan/Oleanderstraat              |
| 3073 | Strevelsweg                                                                                                                                                                                                                                                                                                                                                                                                                                                                                                                                                                                                                                                                                                                                                                                                                                                                                                                                                                                                                                                                                                                                                                                                                                                                                                                                                                                                                                                                                                                                                                                                                                                                                                                                                                                                                                                                                                                                                                                                                                                                                                                    | III/vanaf de Lange Hilleweg                              |
| 3074 | Hillesluis                                                                                                                                                                                                                                                                                                                                                                                                                                                                                                                                                                                                                                                                                                                                                                                                                                                                                                                                                                                                                                                                                                                                                                                                                                                                                                                                                                                                                                                                                                                                                                                                                                                                                                                                                                                                                                                                                                                                                                                                                                                                                                                     | III/begrensd door: Slaghekstraat/                        |
|      |                                                                                                                                                                                                                                                                                                                                                                                                                                                                                                                                                                                                                                                                                                                                                                                                                                                                                                                                                                                                                                                                                                                                                                                                                                                                                                                                                                                                                                                                                                                                                                                                                                                                                                                                                                                                                                                                                                                                                                                                                                                                                                                                | W.Varkenoordseweg/Riederln/Beijerlandseln                |
| 3081 | Tarwewijk                                                                                                                                                                                                                                                                                                                                                                                                                                                                                                                                                                                                                                                                                                                                                                                                                                                                                                                                                                                                                                                                                                                                                                                                                                                                                                                                                                                                                                                                                                                                                                                                                                                                                                                                                                                                                                                                                                                                                                                                                                                                                                                      | III/begrensd door Dordtseln/MijnsherenIn                 |
|      | 100000 - 100000 - 100000 - 100000 - 100000 - 100000 - 100000 - 100000 - 100000 - 100000 - 100000 - 100000 - 100000 - 100000 - 100000 - 100000 - 100000 - 100000 - 100000 - 100000 - 100000 - 100000 - 100000 - 100000 - 100000 - 100000 - 100000 - 100000 - 100000 - 100000 - 100000 - 100000 - 100000 - 100000 - 100000 - 100000 - 100000 - 100000 - 100000 - 100000 - 100000 - 100000 - 100000 - 100000 - 100000 - 100000 - 100000 - 100000 - 100000 - 100000 - 100000 - 100000 - 100000 - 100000 - 100000 - 100000 - 100000 - 100000 - 100000 - 100000 - 100000 - 100000 - 100000 - 100000 - 100000 - 100000 - 100000 - 100000 - 100000 - 100000 - 100000 - 100000 - 100000 - 100000 - 100000 - 100000 - 100000 - 100000 - 100000 - 100000 - 100000 - 100000 - 100000 - 100000 - 100000 - 100000 - 100000 - 100000 - 100000 - 100000 - 100000 - 100000 - 100000 - 100000 - 100000 - 100000 - 100000 - 100000 - 100000 - 100000 - 100000 - 100000 - 100000 - 100000 - 100000 - 100000 - 1000000 - 100000 - 100000 - 100000 - 100000 - 100000 - 100000 - 1000000 - 100000 - 100000 - 100000 - 100000 - 100000 - 100000 - 1000000 - 100000 - 100000 - 100000 - 100000 - 100000 - 100000 - 100000 - 100000 - 100000 - 100000 - 100000 - 100000 - 100000 - 1000000 - 100000 - 100000 - 100000 - 100000 - 100000 - 100000 - 1000000 - 100000 - 100000 - 100000 - 100000 - 100000 - 100000 - 1000000 - 100000 - 100000 - 100000 - 100000 - 100000 - 100000 - 1000000 - 100000 - 100000 - 100000 - 100000 - 100000 - 100000 - 1000000 - 100000 - 100000 - 100000 - 100000 - 100000 - 100000 - 1000000 - 100000 - 100000 - 100000 - 100000 - 100000 - 100000 - 1000000 - 100000 - 100000 - 100000 - 100000 - 100000 - 100000 - 1000000 - 100000 - 100000 - 100000 - 100000 - 100000 - 100000 - 1000000 - 100000 - 100000 - 100000 - 100000 - 100000 - 100000 - 1000000 - 100000 - 100000 - 100000 - 100000 - 100000 - 100000 - 1000000 - 100000 - 100000 - 100000 - 100000 - 100000 - 100000 - 1000000 - 100000 - 100000 - 100000 - 100000 - 100000 - 100000 - 1000000 - 100000 - 100000 - 100000 - 100000 - 100000 - 100000 - 10000 | Wevershoekstraat/Wolphaersbocht/Pleinweg/Brielseln       |
| 3081 | Katendrechtse Lagendijk                                                                                                                                                                                                                                                                                                                                                                                                                                                                                                                                                                                                                                                                                                                                                                                                                                                                                                                                                                                                                                                                                                                                                                                                                                                                                                                                                                                                                                                                                                                                                                                                                                                                                                                                                                                                                                                                                                                                                                                                                                                                                                        | III/vanaf de Pleinweg (oude gedeelte)                    |
| 3081 | Gaesbeekstraat                                                                                                                                                                                                                                                                                                                                                                                                                                                                                                                                                                                                                                                                                                                                                                                                                                                                                                                                                                                                                                                                                                                                                                                                                                                                                                                                                                                                                                                                                                                                                                                                                                                                                                                                                                                                                                                                                                                                                                                                                                                                                                                 | III/vanaf de Pleinweg (oude gedeelte)                    |

#### Opmerkingen:

Wat betreft het restant woningen, in het werkgebied Zuid, zoals

Oud Charlois/Carnissebuurt/Tarwewijk/Bloemhof/Strevelswijk/Hillesluis zal vooroverleg moeten plaatsvinden op basis van een taxatierapport. Tevens zal voor de appartementen een goed functionerende Vereniging van Eigenaren van belang zijn.

#### Verklaring begrippen:

- · Code I : Financieren tot 125% van de executiewaarde;
- · Code II : Kritisch bezien (maatwerk);
- · Code III : Niet financieren;

City Centre

6 Bospolder

9 Bloemhof10 Hillesluis11 Afrikaanderwijk

12 Feijenoord

13 Oud Mathenesse

7 Delfshaven

8 Tarwewijk/Millinxbuurt

19 Strevelswijk

20 Beverwaard

24 Oud Crooswijk

25 Nieuw Crooswijk

21 Liskwartier22 Agniesebuurt23 Oude Noorden