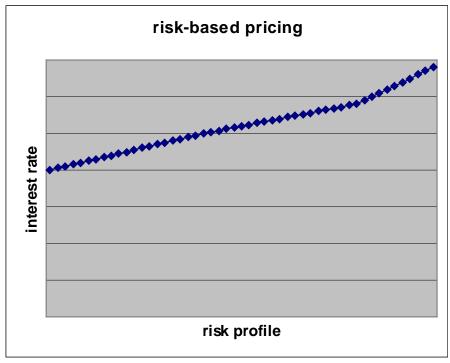

## Risk-based pricing

securitization credit scoring risk-based pricing sub-prime lending

#### Sub-prime Lending

to people with bad credit

+

to people with good credit

=>

credit score is not defining factor, higher interest rates are