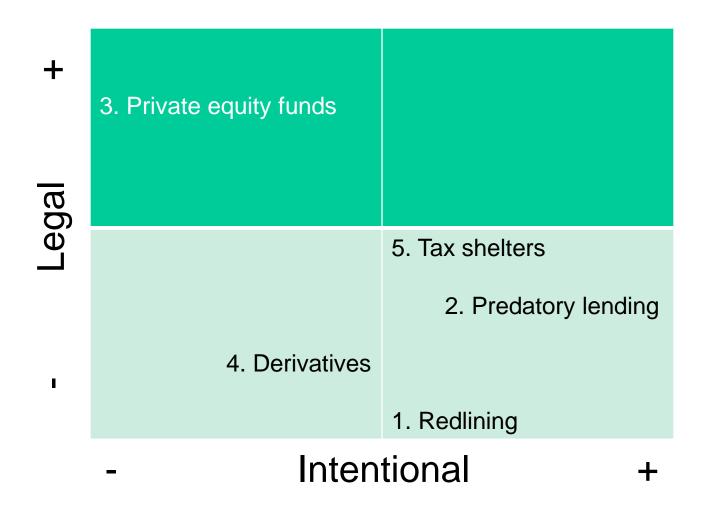

#### Five chapters

- 1. Mortgage Redlining (US+NL)
- 2. Predatory Mortgage Lending (US)
- 3. Private Equity Funds (US+GE)
- 4. Derivatives & Social Housing (NL+UK)
- 5. Tax Shelters & International Wealth Elites (US+UK)

### Five chapters

- 1. Mortgage Redlining (US+NL)
- 2. Predatory Mortgage Lending (US)
  - 3. Private Equity Funds (US+GE)
  - 4. Derivatives & Social Housing (NL+UK)
  - Tax Shelters & International Wealth Elites (US+UK)

#### Five chapters

- 1. Mortgage Redlining (US+NL)
- 2. Predatory Mortgage Lending (US)
- 3. Private Equity Funds (US+GE)
  - 4. Derivatives & Social Housing (NL+UK)
  - Tax Shelters & International Wealth Elites (US+UK)