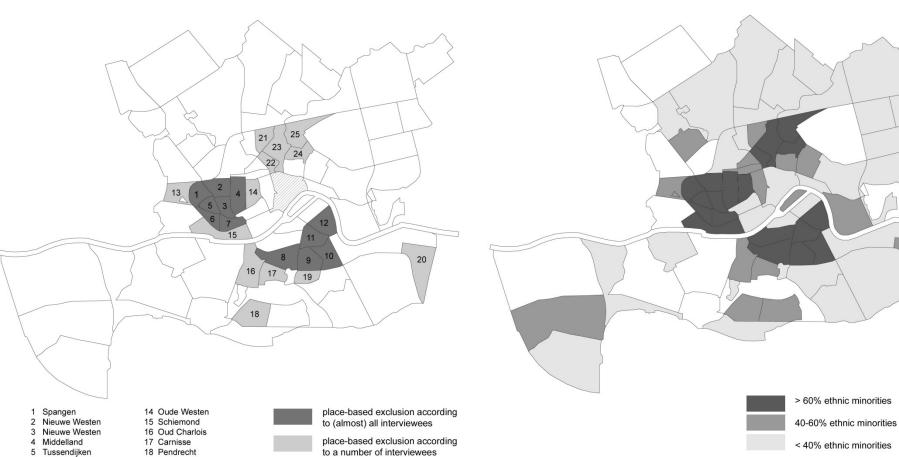

# Redlining

Identification of a specific neighborhood where people are unable – or hardly able – to get a home mortgage

#### Werkgebied Centrum/Noord/Kralingen

| Postcode |                             | Code:                           |
|----------|-----------------------------|---------------------------------|
| 3011     | Stadsdriehoek               | Ï                               |
| 3013     | CS/Kwartier                 | H                               |
| 3014     | Oude Westen                 | III                             |
| 3015     | Dijkzigt                    | I                               |
| 3016     | Nieuwe Werk                 | I                               |
| 3021     | Middelland                  | III                             |
| 3022     | Nieuwe Westen               | Ш                               |
| 3023     | Nieuwe Westen               | П                               |
| 3024     | Delfshaven                  | II                              |
| 3025     | Bospolder                   | Ш                               |
| 3026     | Tussendijken                | Ш                               |
| 3027     | Spangen                     | III                             |
| 3028     | Oude Mathenesse, Witte Dorp | III                             |
| 3031     | Rubroek                     | H                               |
| 3032     | Agniesebuurt                | III                             |
| 3033     | Provenierswijk              | II/achter het Centraal Station  |
| 3034     | Crooswijk                   | HI                              |
| 3035     | Oude Noorden                | II                              |
| 3036     | Oude Noorden                | 11                              |
| 3037     | Liskwartier                 | II                              |
| 3038     | Bergpolder                  | 1                               |
| 3039     | Blijdorp                    | I                               |
| 3061     | Kralingen West              | I/overgang naar "het Kralingen" |
| 3062     | Kralingen Oost              | I                               |
| 3063     | De Esch                     | Ĭ                               |

| 3071 | Feijenoord                                                                                                                                                                                                                                                                                                                                                                                                                                                                                                                                                                                                                                                                                                                                                                                                                                                                                                                                                                                                                                                                                                                                                                                                                                                                                                                                                                                                                                                                                                                                                                                                                                                                                                                                                                                                                                                                                                                                                                                                                                                                                                                     | III (uitgezonderd Kop van Zuid)                          |
|------|--------------------------------------------------------------------------------------------------------------------------------------------------------------------------------------------------------------------------------------------------------------------------------------------------------------------------------------------------------------------------------------------------------------------------------------------------------------------------------------------------------------------------------------------------------------------------------------------------------------------------------------------------------------------------------------------------------------------------------------------------------------------------------------------------------------------------------------------------------------------------------------------------------------------------------------------------------------------------------------------------------------------------------------------------------------------------------------------------------------------------------------------------------------------------------------------------------------------------------------------------------------------------------------------------------------------------------------------------------------------------------------------------------------------------------------------------------------------------------------------------------------------------------------------------------------------------------------------------------------------------------------------------------------------------------------------------------------------------------------------------------------------------------------------------------------------------------------------------------------------------------------------------------------------------------------------------------------------------------------------------------------------------------------------------------------------------------------------------------------------------------|----------------------------------------------------------|
| 3072 | Afrikaanderwijk                                                                                                                                                                                                                                                                                                                                                                                                                                                                                                                                                                                                                                                                                                                                                                                                                                                                                                                                                                                                                                                                                                                                                                                                                                                                                                                                                                                                                                                                                                                                                                                                                                                                                                                                                                                                                                                                                                                                                                                                                                                                                                                | III (uitgezonderd Hilledijk 77 t/m 97 a,b,c,d -> code I) |
| 3073 | Bloemhof                                                                                                                                                                                                                                                                                                                                                                                                                                                                                                                                                                                                                                                                                                                                                                                                                                                                                                                                                                                                                                                                                                                                                                                                                                                                                                                                                                                                                                                                                                                                                                                                                                                                                                                                                                                                                                                                                                                                                                                                                                                                                                                       | III/begrensd door: Putselaan/Oleanderstraat              |
| 3073 | Strevelsweg                                                                                                                                                                                                                                                                                                                                                                                                                                                                                                                                                                                                                                                                                                                                                                                                                                                                                                                                                                                                                                                                                                                                                                                                                                                                                                                                                                                                                                                                                                                                                                                                                                                                                                                                                                                                                                                                                                                                                                                                                                                                                                                    | III/vanaf de Lange Hilleweg                              |
| 3074 | Hillesluis                                                                                                                                                                                                                                                                                                                                                                                                                                                                                                                                                                                                                                                                                                                                                                                                                                                                                                                                                                                                                                                                                                                                                                                                                                                                                                                                                                                                                                                                                                                                                                                                                                                                                                                                                                                                                                                                                                                                                                                                                                                                                                                     | III/begrensd door: Slaghekstraat/                        |
|      |                                                                                                                                                                                                                                                                                                                                                                                                                                                                                                                                                                                                                                                                                                                                                                                                                                                                                                                                                                                                                                                                                                                                                                                                                                                                                                                                                                                                                                                                                                                                                                                                                                                                                                                                                                                                                                                                                                                                                                                                                                                                                                                                | W.Varkenoordseweg/Riederln/Beijerlandseln                |
| 3081 | Tarwewijk                                                                                                                                                                                                                                                                                                                                                                                                                                                                                                                                                                                                                                                                                                                                                                                                                                                                                                                                                                                                                                                                                                                                                                                                                                                                                                                                                                                                                                                                                                                                                                                                                                                                                                                                                                                                                                                                                                                                                                                                                                                                                                                      | III/begrensd door Dordtseln/MijnsherenIn                 |
|      | 100000 - 100000 - 100000 - 100000 - 100000 - 100000 - 100000 - 100000 - 100000 - 100000 - 100000 - 100000 - 100000 - 100000 - 100000 - 100000 - 100000 - 100000 - 100000 - 100000 - 100000 - 100000 - 100000 - 100000 - 100000 - 100000 - 100000 - 100000 - 100000 - 100000 - 100000 - 100000 - 100000 - 100000 - 100000 - 100000 - 100000 - 100000 - 100000 - 100000 - 100000 - 100000 - 100000 - 100000 - 100000 - 100000 - 100000 - 100000 - 100000 - 100000 - 100000 - 100000 - 100000 - 100000 - 100000 - 100000 - 100000 - 100000 - 100000 - 100000 - 100000 - 100000 - 100000 - 100000 - 100000 - 100000 - 100000 - 100000 - 100000 - 100000 - 100000 - 100000 - 100000 - 100000 - 100000 - 100000 - 100000 - 100000 - 100000 - 100000 - 100000 - 100000 - 100000 - 100000 - 100000 - 100000 - 100000 - 100000 - 100000 - 100000 - 100000 - 100000 - 100000 - 100000 - 100000 - 100000 - 100000 - 100000 - 100000 - 100000 - 100000 - 100000 - 100000 - 100000 - 100000 - 100000 - 1000000 - 100000 - 100000 - 100000 - 100000 - 100000 - 100000 - 1000000 - 100000 - 100000 - 100000 - 100000 - 100000 - 100000 - 1000000 - 100000 - 100000 - 100000 - 100000 - 100000 - 100000 - 100000 - 100000 - 100000 - 100000 - 100000 - 100000 - 100000 - 1000000 - 100000 - 100000 - 100000 - 100000 - 100000 - 100000 - 1000000 - 100000 - 100000 - 100000 - 100000 - 100000 - 100000 - 1000000 - 100000 - 100000 - 100000 - 100000 - 100000 - 100000 - 1000000 - 100000 - 100000 - 100000 - 100000 - 100000 - 100000 - 1000000 - 100000 - 100000 - 100000 - 100000 - 100000 - 100000 - 1000000 - 100000 - 100000 - 100000 - 100000 - 100000 - 100000 - 1000000 - 100000 - 100000 - 100000 - 100000 - 100000 - 100000 - 1000000 - 100000 - 100000 - 100000 - 100000 - 100000 - 100000 - 1000000 - 100000 - 100000 - 100000 - 100000 - 100000 - 100000 - 1000000 - 100000 - 100000 - 100000 - 100000 - 100000 - 100000 - 1000000 - 100000 - 100000 - 100000 - 100000 - 100000 - 100000 - 1000000 - 100000 - 100000 - 100000 - 100000 - 100000 - 100000 - 1000000 - 100000 - 100000 - 100000 - 100000 - 100000 - 100000 - 10000 | Wevershoekstraat/Wolphaersbocht/Pleinweg/Brielseln       |
| 3081 | Katendrechtse Lagendijk                                                                                                                                                                                                                                                                                                                                                                                                                                                                                                                                                                                                                                                                                                                                                                                                                                                                                                                                                                                                                                                                                                                                                                                                                                                                                                                                                                                                                                                                                                                                                                                                                                                                                                                                                                                                                                                                                                                                                                                                                                                                                                        | III/vanaf de Pleinweg (oude gedeelte)                    |
| 3081 | Gaesbeekstraat                                                                                                                                                                                                                                                                                                                                                                                                                                                                                                                                                                                                                                                                                                                                                                                                                                                                                                                                                                                                                                                                                                                                                                                                                                                                                                                                                                                                                                                                                                                                                                                                                                                                                                                                                                                                                                                                                                                                                                                                                                                                                                                 | III/vanaf de Pleinweg (oude gedeelte)                    |

#### Opmerkingen:

Wat betreft het restant woningen, in het werkgebied Zuid, zoals

Oud Charlois/Carnissebuurt/Tarwewijk/Bloemhof/Strevelswijk/Hillesluis zal vooroverleg moeten plaatsvinden op basis van een taxatierapport. Tevens zal voor de appartementen een goed functionerende Vereniging van Eigenaren van belang zijn.

#### Verklaring begrippen:

- · Code I : Financieren tot 125% van de executiewaarde;
- · Code II : Kritisch bezien (maatwerk);
- · Code III : Niet financieren;

City Centre

6 Bospolder

9 Bloemhof10 Hillesluis11 Afrikaanderwijk

12 Feijenoord

13 Oud Mathenesse

7 Delfshaven

8 Tarwewijk/Millinxbuurt

19 Strevelswijk

20 Beverwaard

24 Oud Crooswijk

25 Nieuw Crooswijk

21 Liskwartier22 Agniesebuurt23 Oude Noorden

# Neighborhoods with an overrepresentation of...

- ... ethnic minorities
- ... low income groups
- ... high unemployment
- ... low house price
- ... rental properties (often)
- ... housing speculation (sometimes)
- ... high turnover