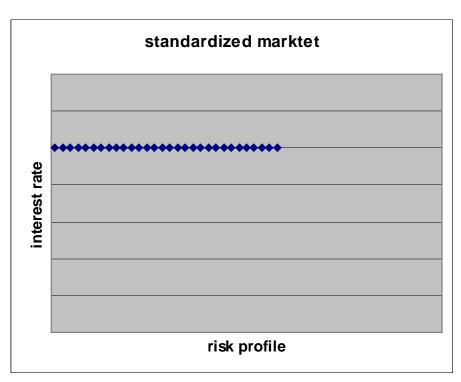

## Risk-based pricing

securitization credit scoring risk-based pricing sub-prime lending