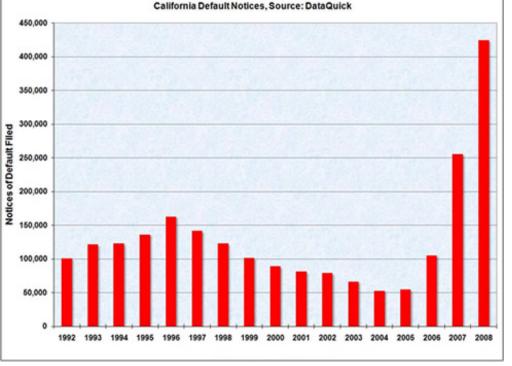

#### Foreclosure crisis

- Default rates go up
- Housing prices go down
- People can't sell their house
- Harder to get a mortgage
- Foreclosure sales
- Housing abandonment
- => HARM

# "Foreclosure Capital": Stockton, California